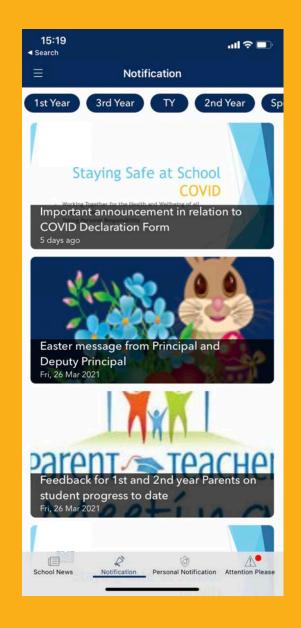

### ທ Notifications

Notifications are used for publishing information on the dayto-day administration of school.

### News

The News feed is used for the general PR type of news.

### **Personal Notifications**

Private Message to a group or individual parent/guardian. This will only be visible to that user. The system includes a "read" flag when the notification is opened and read by the user.