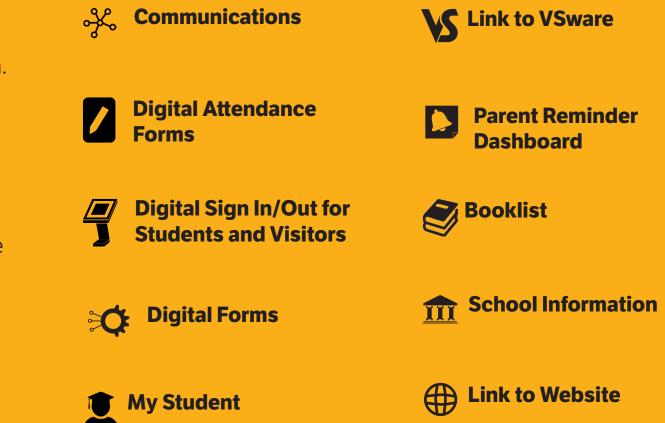

# K Communications

Parents/guardians will only receive alerted Notifications which are relevant to them.

## **VSware**

You can quickly and seamlessly access your student's VSware details through the App.

- VSware on the home screen
- Your username will be automatically populated by the App
- If you have previously saved your password into the App this will also auto populate and simply login.
- If you have not previously saved your VSware password to the App tap "Manage Autofill" at top of screen and save your password
- Password issues Create or reset your password
- VSware Help on top right
- support@uniqueschools.ie

## Digital Attendance Forms

Parents/guardians **MUST** submit attendance forms through the App **BEFORE 08:15am** to allow school staff time to process the form.

# **Digital Forms**

Any form which a parent needs to approve or acknowledge will be published in the App. Parents will only see forms that relate to them. A full history of forms submitted is in the App.

# **My Student**