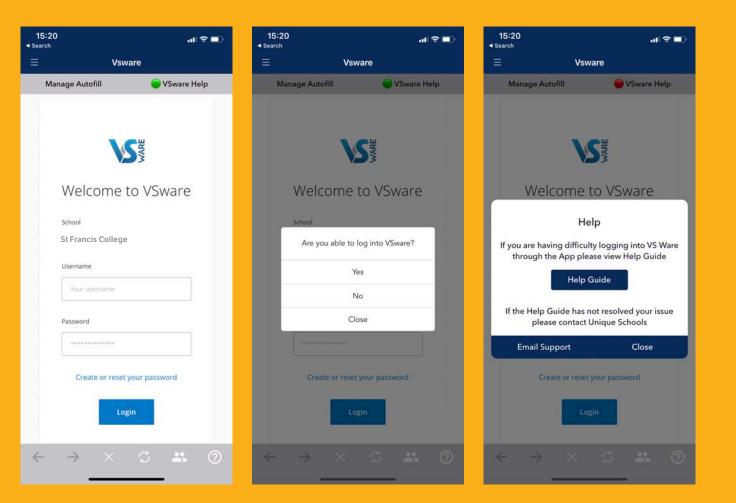

## **VSware**

You can quickly and seamlessly access your student's VSware details through the App.

- VSware on the home screen
- Your username will be automatically populated by the App
- If you have previously saved your password into the App this will also auto populate and simply login.
- If you have not previously saved your VSware password to the App tap "Manage Autofill" at top of screen and save your password
- Password issues Create or reset your password
- VSware Help on top right
- support@uniqueschools.ie