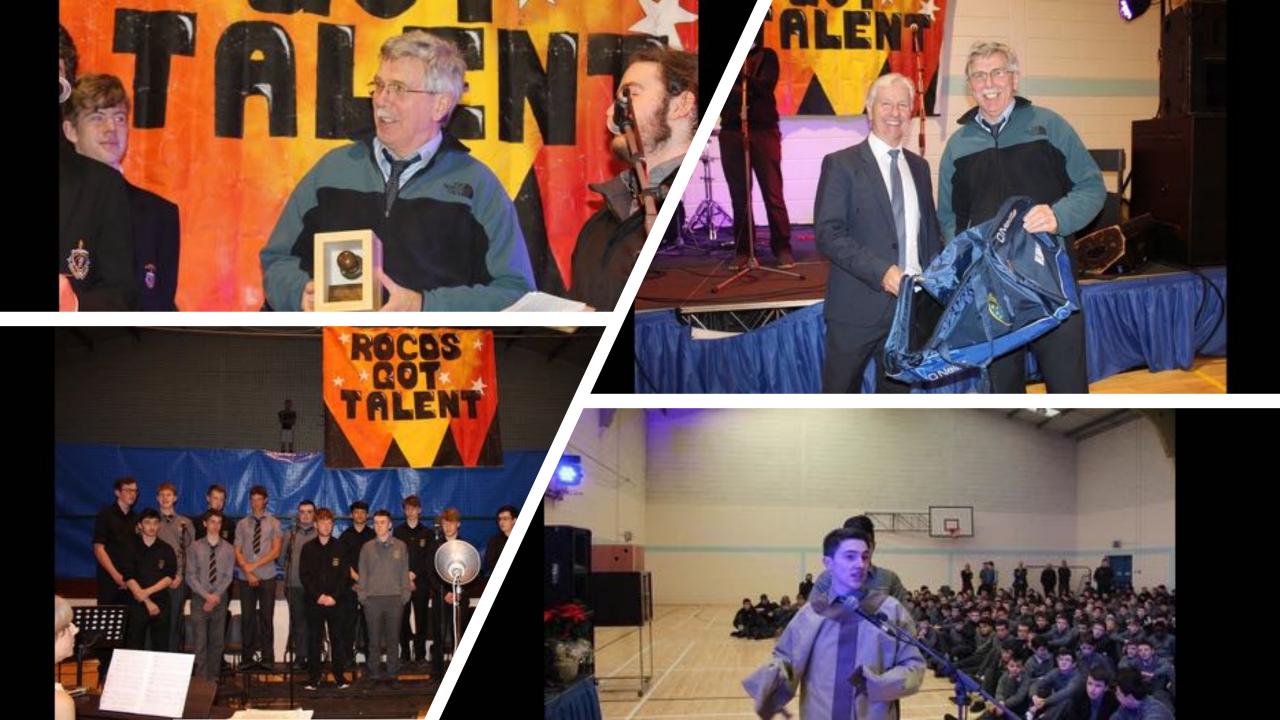

PRINCIPAL
AND DEPUTY
PRINCIPALS



YEAR HEAD

Mrs. O'Gorman



Ms. O'Regan



Mr. O'Flaherty



Mr. Dillon



Ms. McCormack



Mr. Hennessy

# CLASS 6A























### CLASS 6B



















### CLASS 6C





















### CLASS 6D





















## CLASS 6E































## <u>GROUP PHOTOGRAPHS</u>



#### **6B CLASS**









# **FIRST YEAR**



















































































# GROUP PHOTOGRAPHS FIRST YEAR











### **MISCELLANEOUS**

























































































































































































































































































































































































































































































## All-Ireland Chess Finalists with Fr. Martin and Mr. Weldon





## "Gorman celebrating St. Patrick's



























































## OUR MESSAGE FOR ALL OF YOU

FOLLOW YOUR OWN PATH, LIVE YOUR DREAMS **FULFIL YOUR AMBITIONS,** BE TRUE TO YOURSELF AND REMEMBER US FONDLY, REMEMBER YOU ARE ROCO, YOUR SPIRIT IS ROCO, WE ARE ENRICHED FROM KNOWING YOU, WE THANK YOU SINCERELY, ONCE ROCO ALWAYS ROCO AND A WARM WELCOME WILL ALWAYS GREET YOU AT ST. FRANCIS COLLEGE