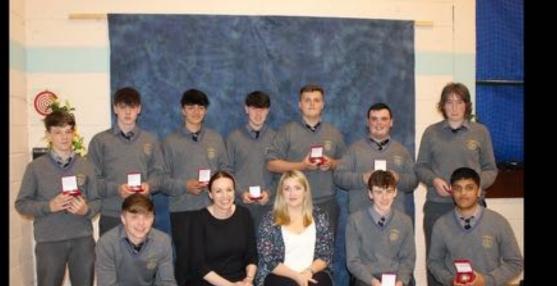

# CLASS 6C





















### CLASS 6D





















## CLASS 6E































## <u>GROUP PHOTOGRAPHS</u>



#### **6B CLASS**









# **FIRST YEAR**



















































































# GROUP PHOTOGRAPHS FIRST YEAR











### **MISCELLANEOUS**

























































































































































































































































































































































































































































































## All-Ireland Chess Finalists with Fr. Martin and Mr. Weldon





## "Gorman celebrating St. Patrick's



























































## OUR MESSAGE FOR ALL OF YOU

FOLLOW YOUR OWN PATH, LIVE YOUR DREAMS **FULFIL YOUR AMBITIONS,** BE TRUE TO YOURSELF AND REMEMBER US FONDLY, REMEMBER YOU ARE ROCO, YOUR SPIRIT IS ROCO, WE ARE ENRICHED FROM KNOWING YOU, WE THANK YOU SINCERELY, ONCE ROCO ALWAYS ROCO AND A WARM WELCOME WILL ALWAYS GREET YOU AT ST. FRANCIS COLLEGE