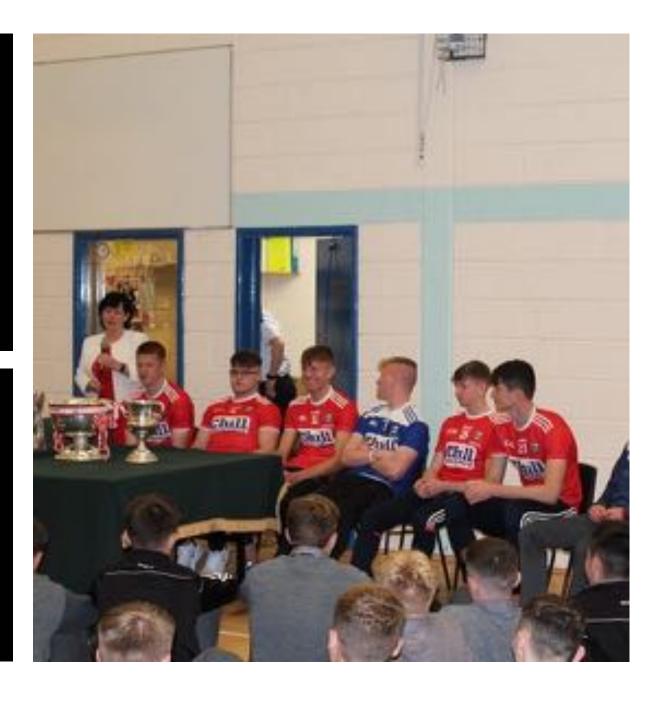

PRINCIPAL
AND DEPUTY
PRINCIPALS



YEAR HEAD

Mrs. O'Gorman



Ms. O'Regan



Mr. O'Flaherty



Mr. Dillon



Ms. McCormack



Mr. Hennessy

# CLASS 6A























### CLASS 6B



















### CLASS 6C





















### CLASS 6D





















## CLASS 6E































## <u>GROUP PHOTOGRAPHS</u>



#### **6B CLASS**









# **FIRST YEAR**



















































































# GROUP PHOTOGRAPHS FIRST YEAR











### **MISCELLANEOUS**

























































































































































































































































































































































































































































































## All-Ireland Chess Finalists with Fr. Martin and Mr. Weldon





## "Gorman celebrating St. Patrick's



























































## OUR MESSAGE FOR ALL OF YOU

FOLLOW YOUR OWN PATH, LIVE YOUR DREAMS **FULFIL YOUR AMBITIONS,** BE TRUE TO YOURSELF AND REMEMBER US FONDLY, REMEMBER YOU ARE ROCO, YOUR SPIRIT IS